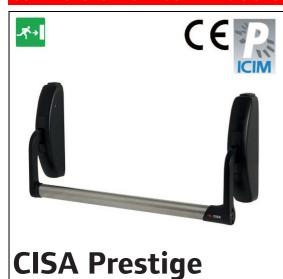

# CISA PRESTIGE SERIES PANIC EXIT DEVICES FOR PANIC FUNCTION MORTICE LOCKS

## Technical features:

Steel case cover, painted black

# Supplied as standard:

- Fixing screws
- Instruction sheet
- ICIM and CE Certification

### Finishes:

- STANDARD:
  - painted black
- ON REQUEST:
- painted red (fin. 41)
- painted yellow (fin. 42)
- painted green (fin. 43)
- painted white (fin. 45)
- painted grey (fin. 97)

#### Standards:

- CE mark in compliance with the DIRECTIVE 89/106/CEE issued by AENOR.
- Voluntary ICIM certification issued by third party as provided for in the same UNI EN 1125 standard