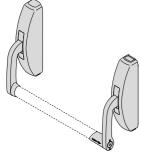

# CISA PRESTIGE SERIES PANIC EXIT DEVICES FOR PANIC FUNCTION MORTICE LOCKS

## Technical features:

Steel case cover, painted black

## Hand:

0 = Non-handed

Bar to be ordered separately

series 07007

| Туре | Description | & F                | ITEM                                  |
|------|-------------|--------------------|---------------------------------------|
|      |             | Unit weight Pieces | Type<br>Dim.<br>Hand<br>Fin.<br>Spec. |