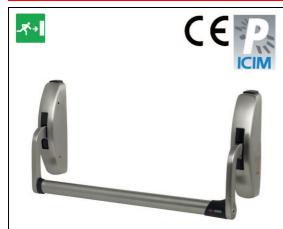

# CISA PRESTIGE INOX SERIES PANIC EXIT DEVICES FOR PANIC FUNCTION MORTICE LOCKS

#### **Technical features:**

Stainless steel case cover

# Supplied as standard:

- Fixing screws
- Instruction sheet
- ICIM and CE Certification

#### Standards:

- CE mark in compliance with the DIRECTIVE 89/106/CEE issued by AENOR.
- Voluntary ICIM certification issued by third party as provided for in the same UNI EN 1125 standard